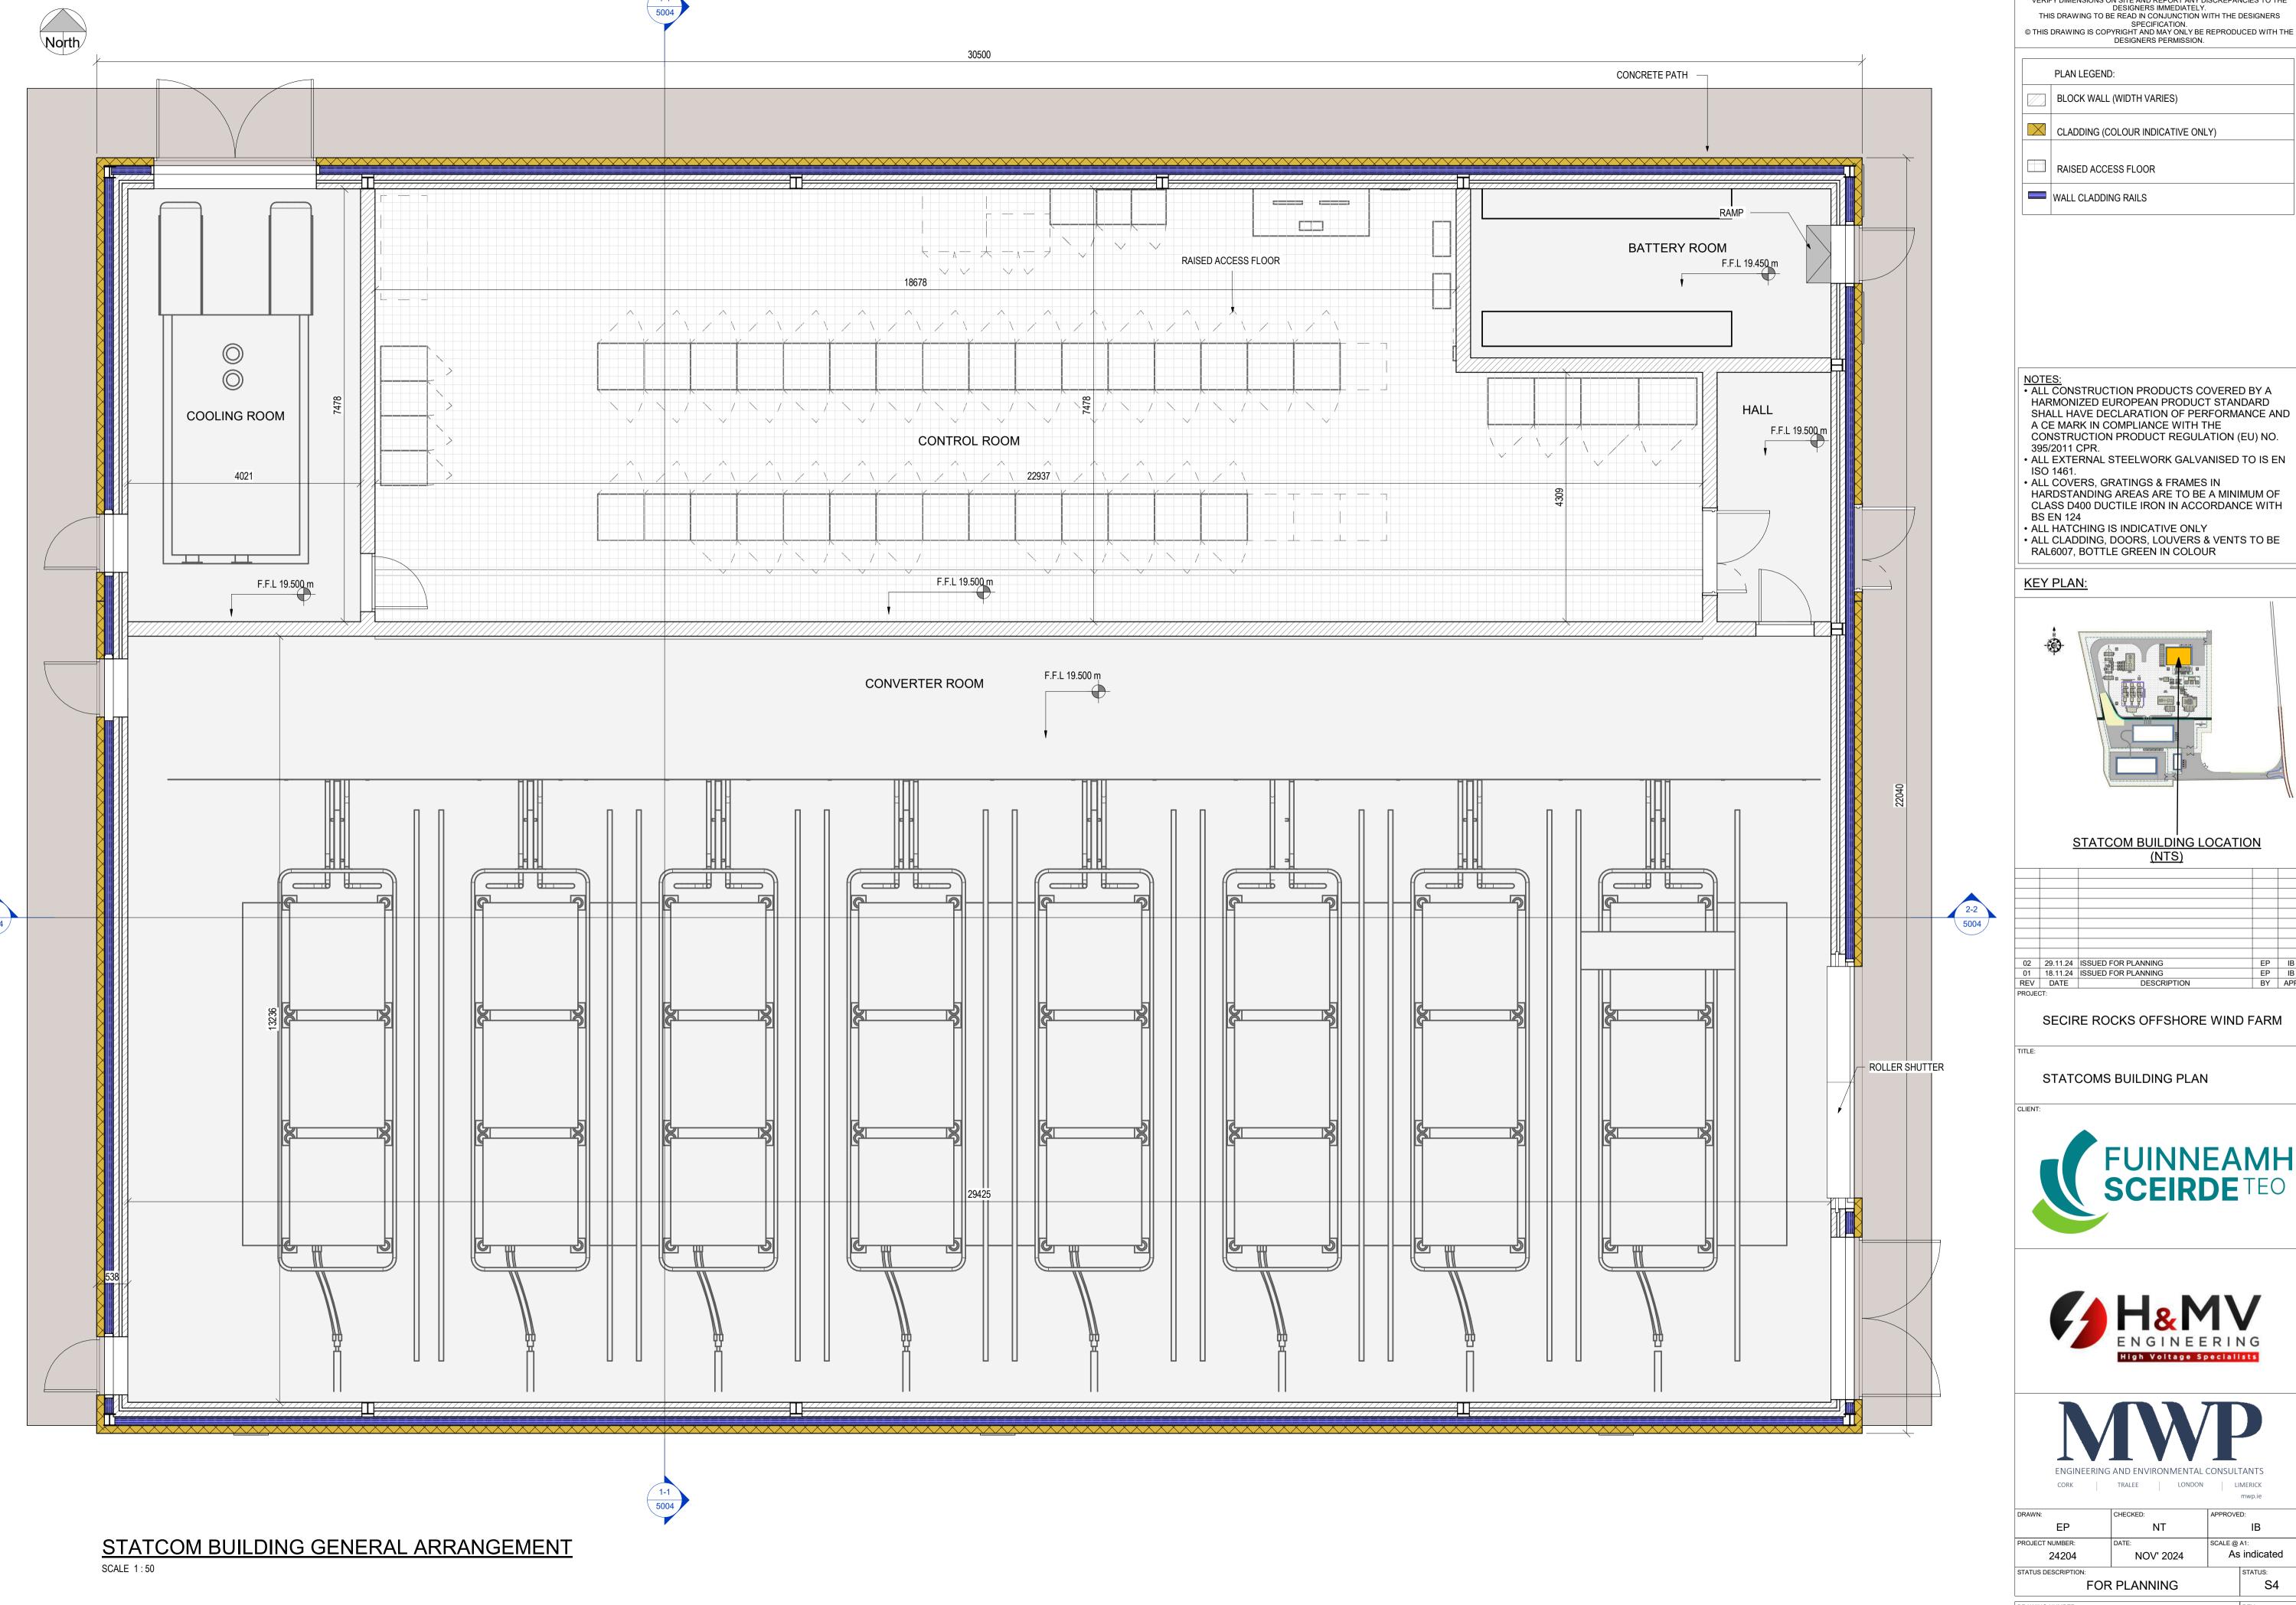

© THIS DRAWING IS COPYRIGHT AND MAY ONLY BE REPRODUCED WITH THE DESIGNERS PERMISSION.

ALL CONSTRUCTION PRODUCTS COVERED BY A HARMONIZED EUROPEAN PRODUCT STANDARD

- ALL EXTERNAL STEELWORK GALVANISED TO IS EN
- ISO 1461.
   ALL COVERS, GRATINGS & FRAMES IN
  HARDSTANDING AREAS ARE TO BE A MINIMUM OF
- ALL HATCHING IS INDICATIVE ONLY
  ALL CLADDING, DOORS, LOUVERS & VENTS TO BE RAL6007, BOTTLE GREEN IN COLOUR